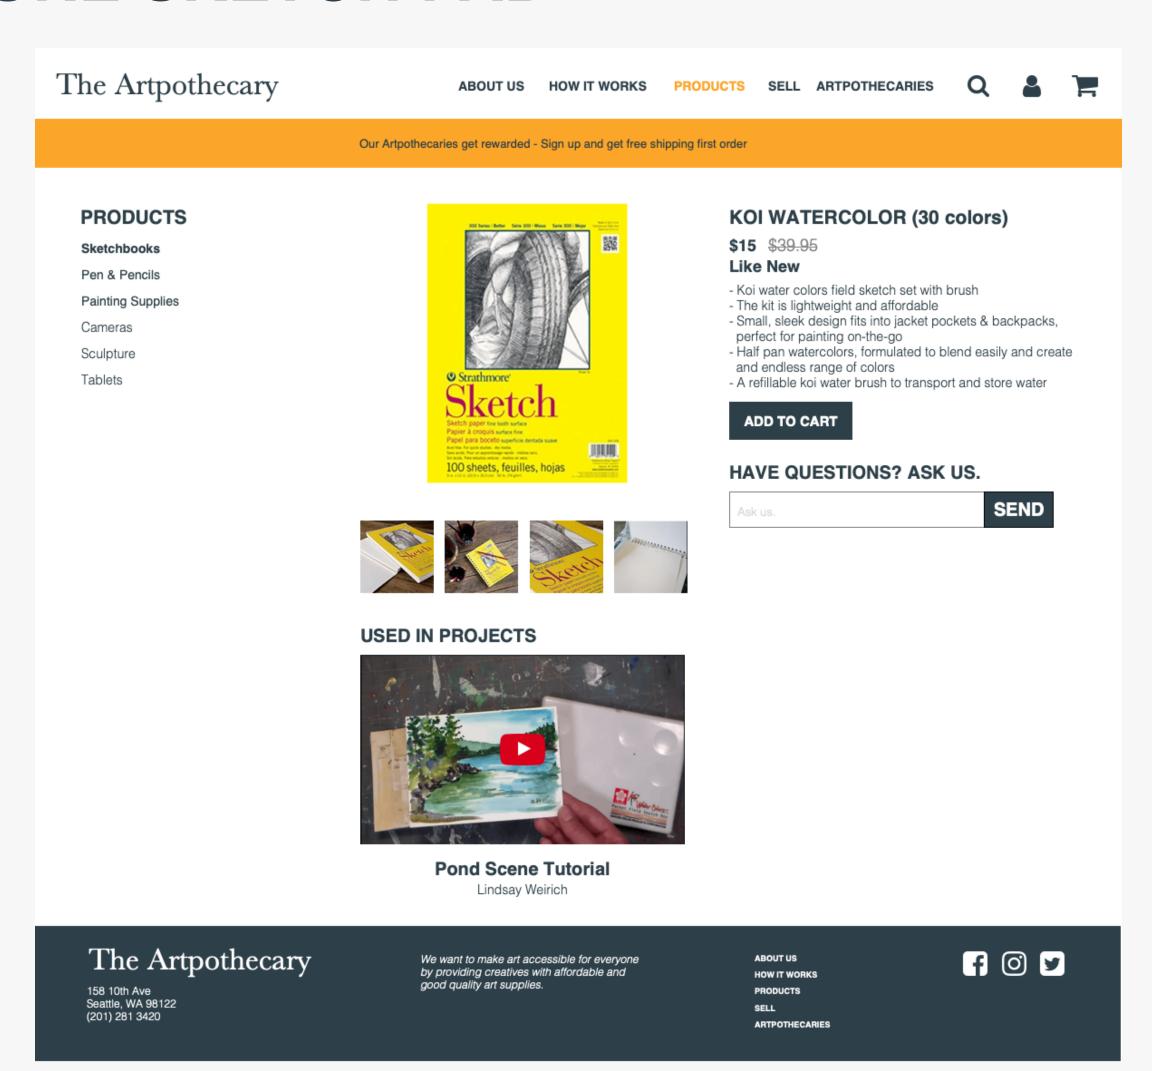

## Products/ Painting Supplies/ Koi Watercolors

This page shows the detail of the product.

The crossed price is the original price listed on Amazon, showing users how much more they could save if they buy the product from the The Artpothecary.