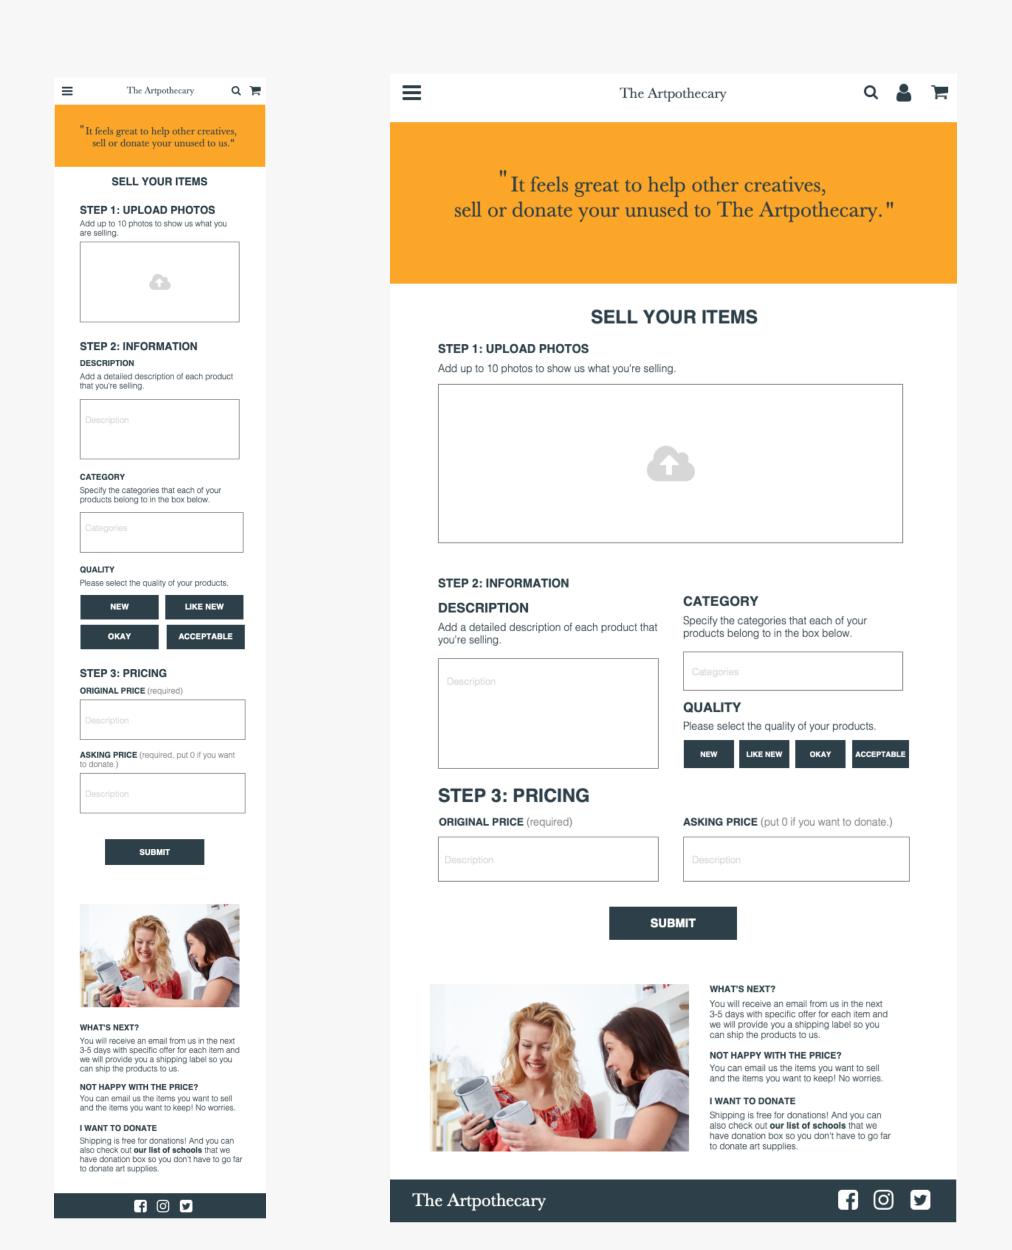

## Sell

This page allows users to fill in information to sell their supplies.

### SELL

| The Artpothecary ABOUT US HO                                                                                                              | WIT WORKS PRODUCTS SELL ARTPOTHECARIES Q &                                                                                                                                                                                                                                                                                                                                                                                                                                              | _ |
|-------------------------------------------------------------------------------------------------------------------------------------------|-----------------------------------------------------------------------------------------------------------------------------------------------------------------------------------------------------------------------------------------------------------------------------------------------------------------------------------------------------------------------------------------------------------------------------------------------------------------------------------------|---|
|                                                                                                                                           | elp other creatives,<br>sed to The Artpothecary."                                                                                                                                                                                                                                                                                                                                                                                                                                       |   |
| SELL N STEP 1: UPLOAD PHOTOS Add up to 10 photos to show us what you're selling.                                                          | YOUR ITEMS                                                                                                                                                                                                                                                                                                                                                                                                                                                                              |   |
| STEP 2: INFORMATION  DESCRIPTION                                                                                                          | CATEGORY                                                                                                                                                                                                                                                                                                                                                                                                                                                                                |   |
| Add a detailed description of each product that you're selling. The more details you give, the better price you can receive.  Description | Specify the categories that each of your products belong to in the box below.  Categories  QUALITY  Please select the quality of your products.  NEW LIKE NEW OKAY ACCEPTABLE                                                                                                                                                                                                                                                                                                           |   |
| STEP 3: PRICING ORIGINAL PRICE (required) Description                                                                                     | ASKING PRICE (required, put 0 if you want to donate.)  Description  BMIT                                                                                                                                                                                                                                                                                                                                                                                                                |   |
|                                                                                                                                           | WHAT'S NEXT?  You will receive an email from us in the next 3-5 days with specific offer for each item and we will provide you a shipping label so you can ship the products to us.  NOT HAPPY WITH THE PRICE?  You can email us the items you want to sell and the items you want to keep! No worries.  I WANT TO DONATE  Shipping is free for donations! And you can also check out our list of schools that we have donation box so you don't have to go far to donate art supplies. |   |