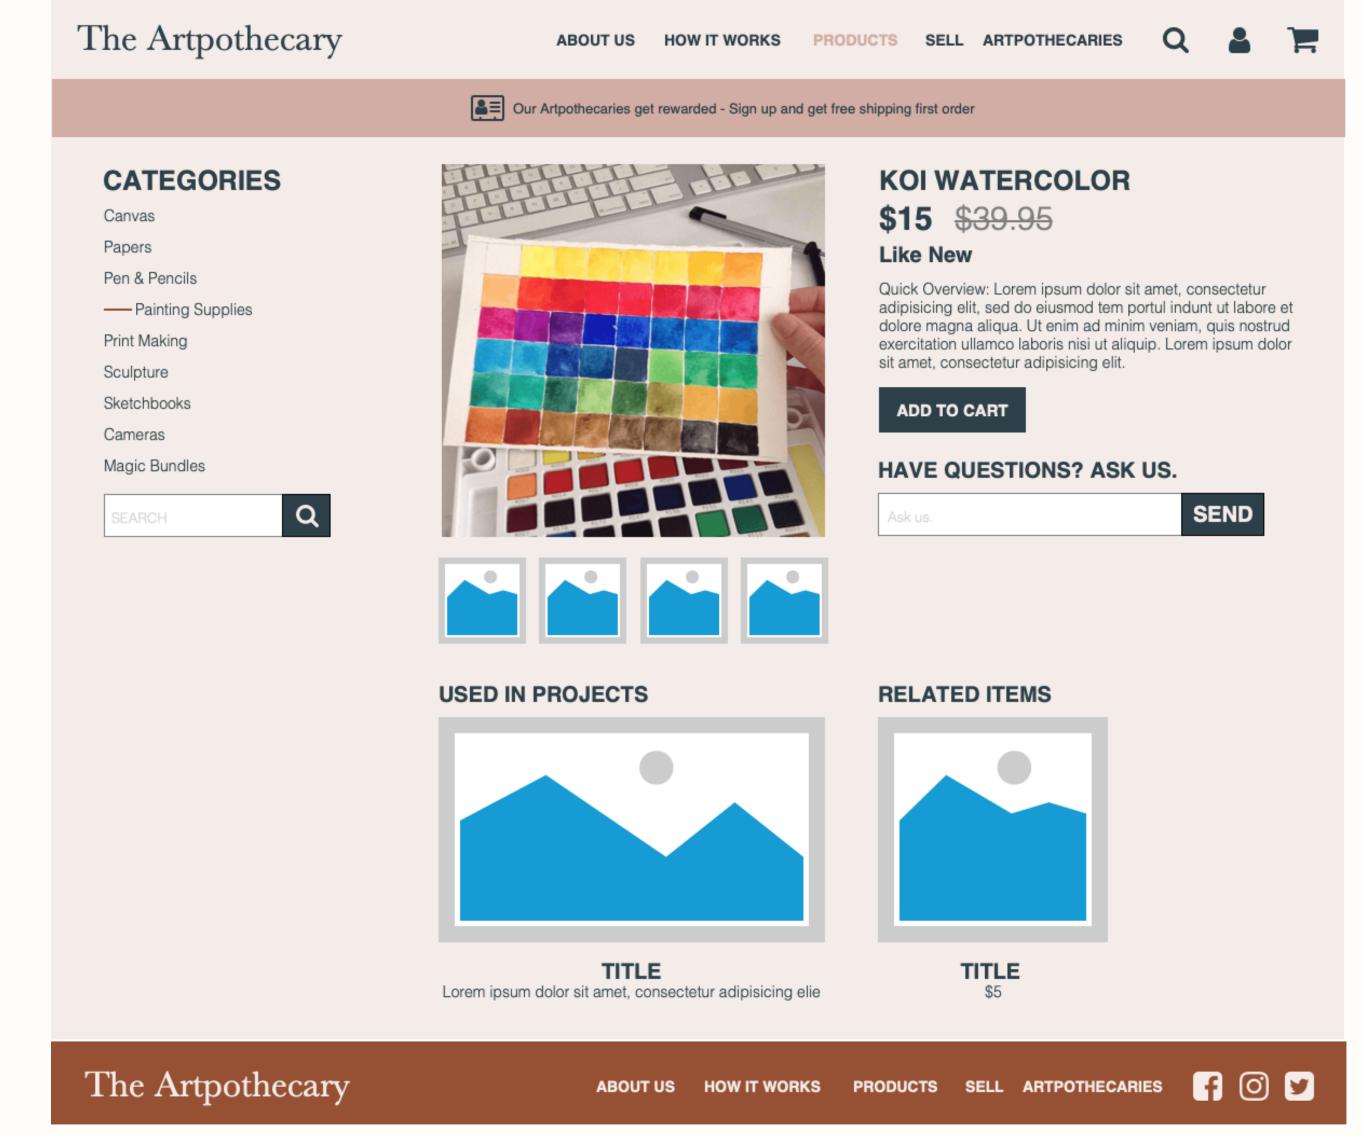

## Products/ Painting Supplies/ Koi Watercolors

This page shows the detail of the product.

The crossed price is the original price listed on Amazon, showing users how much more they could save if they buy the product from the The Artpothecary.