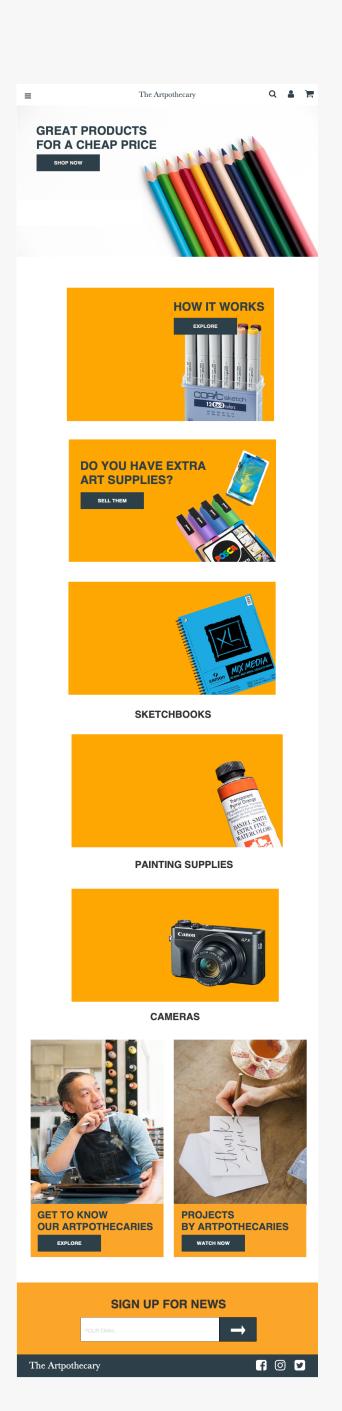

## Homepage

The homepage gives users a quick understanding of what we do and highlights the most important information of the website.

#### The homepage is divided in 5 sections:

- 1. A banner that directs to "products" page.
- 2. A banner that directs to "how it works" page.
- 3. A section highlights top 3 best-selling products.
- 4. A section highlights The Artpothecary of the month and the inspiring projects using our products.
- 5. A banner that ask people to sell their unused art supplies and a small section asking people to sign up for newsletters.