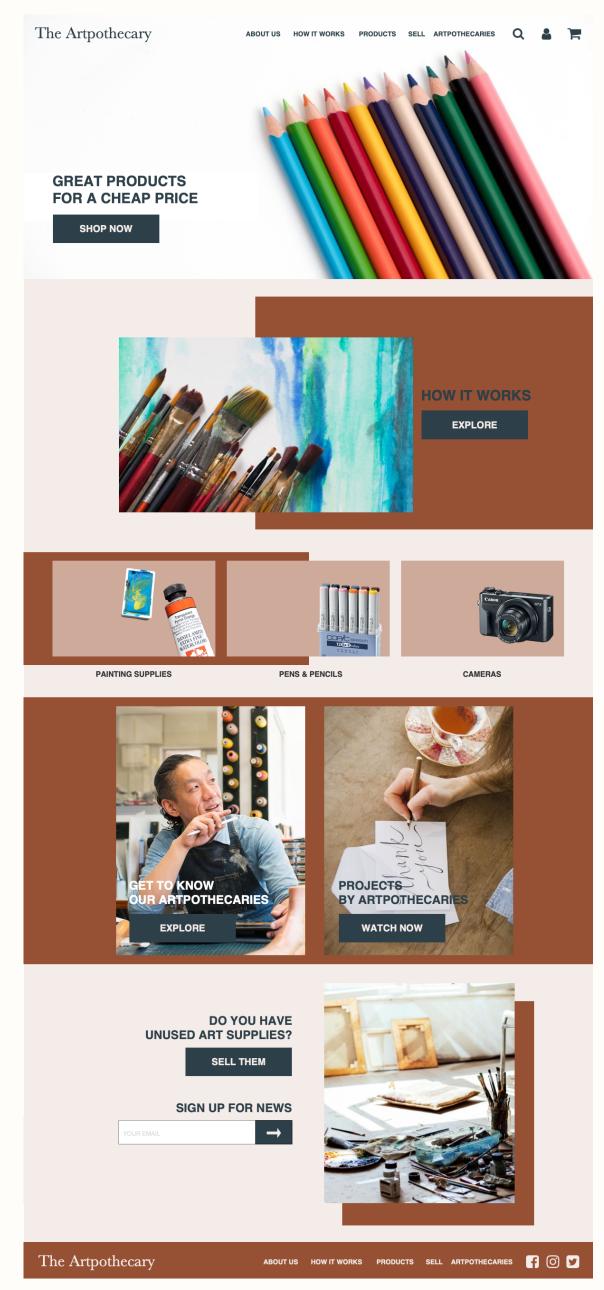

## Homepage

The homepage gives users a quick understanding of what we do and highlights the most important information of the website.

#### The homepage is divided in 5 sections:

- 1. A banner that directs to "products" page.
- 2. A banner that directs to "how it works" page.
- 3. A section highlights top 3 best-selling products.
- 4. A section highlights The Artpothecary of the month and the inspiring projects using our products.
- 5. A banner that ask people to sell their unused art supplies and a small section asking people to sign up for newsletters.