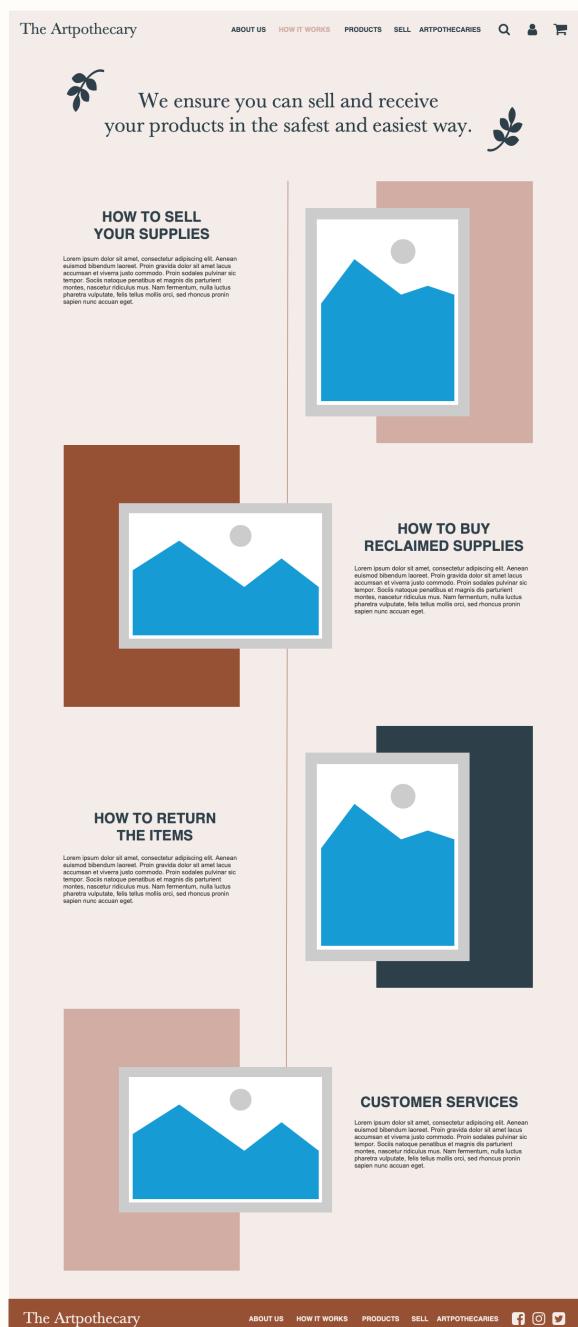

## How It Works

This page explains how users can buy, sell, and return products using The Artpothecary.

#### It has 4 sections:

- 1. How to sell your supplies
- 2. How to buy reclaimed supplies
- 3. How to return the items
- 4. Customer services