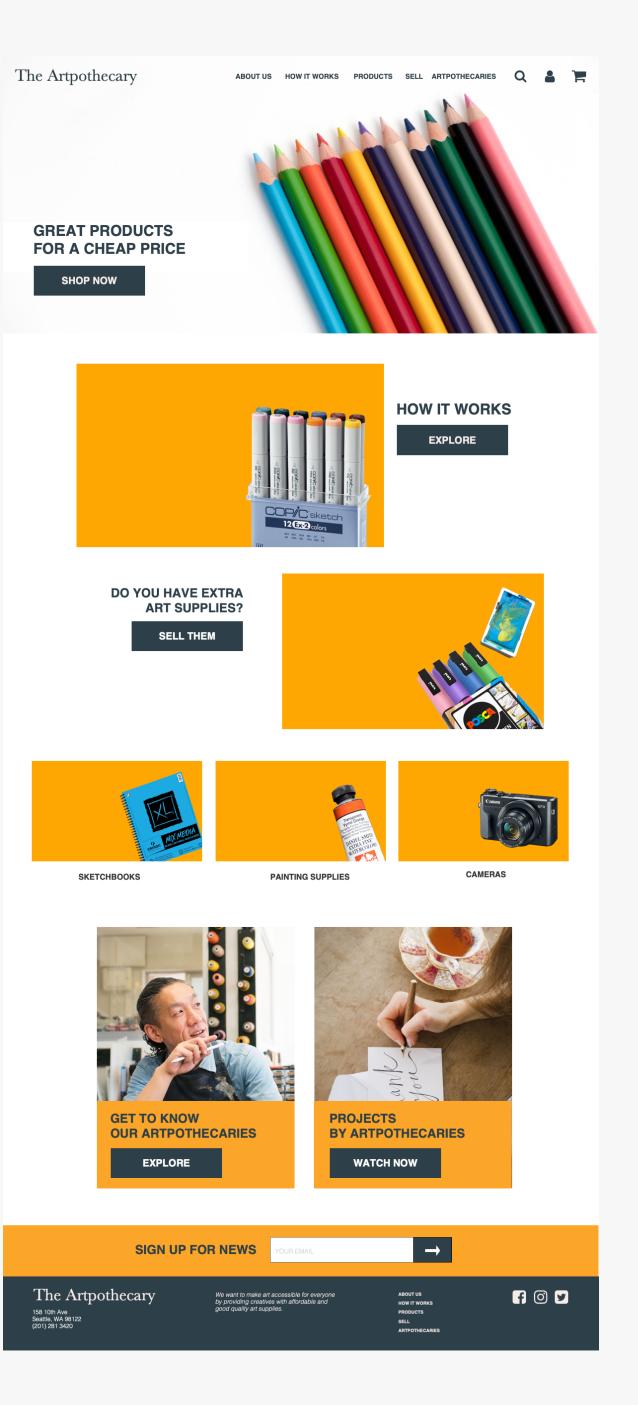

## Homepage

The homepage gives users a quick understanding of what we do and highlights the most important information of the website.

#### The homepage is divided in 5 sections:

- 1. A banner that directs to "products" page.
- 2. A banner that directs to "how it works" page.
- 3. A section highlights top 3 best-selling products.
- 4. A section highlights The Artpothecary of the month and the inspiring projects using our products.
- 5. A banner that ask people to sell their unused art supplies and a small section asking people to sign up for newsletters.