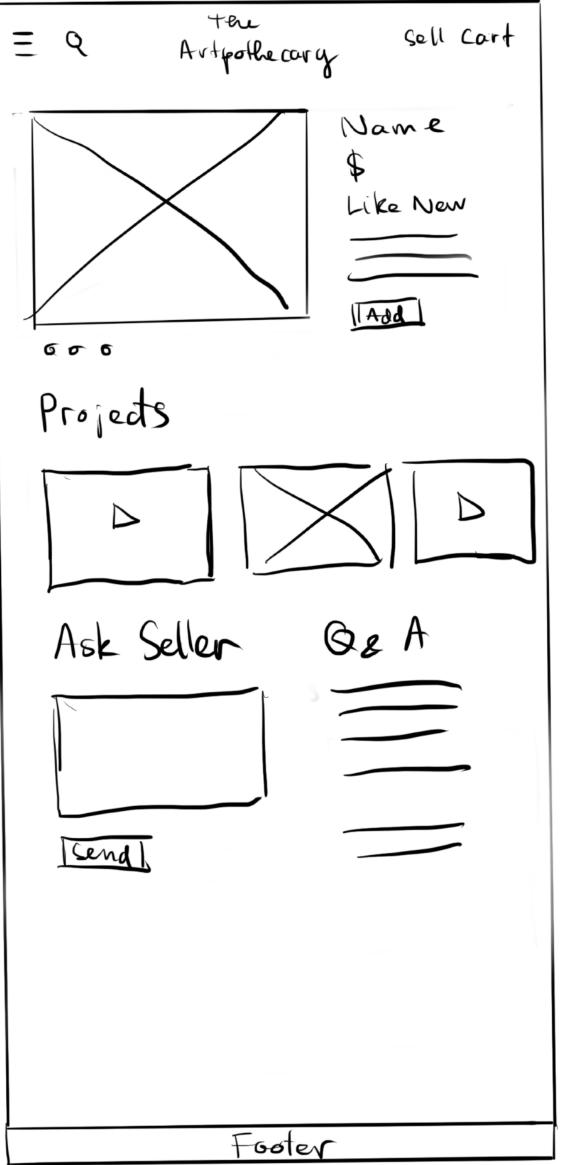

# Products Page

This page gives users an overview of what products we offer.

#### It has 3 sections:

- 1. All categories of products
- 2. New arrivals
- 3. Most-viewed items

## Sell

This page allows users to fill in information to sell their supplies.

## Artpothecaries

This page is where people can learn from successful artists. They can read blogs written by the Artpothecary of the month or watch projects done by professionals. The projects use the products listed on "products" page so users can see the quality of the products and how they can use the supplies creatively.