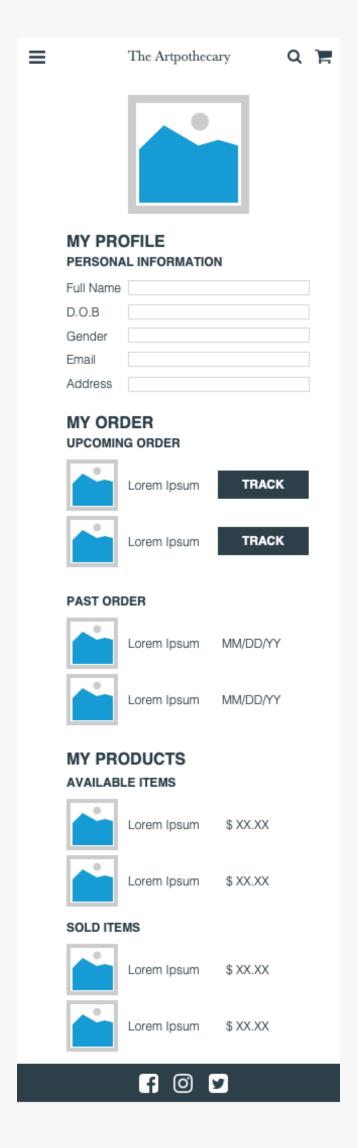

# My Account

This page allows user to manage their account.

### MY ACCOUNT

My Profile

My Payment

Order History

Selling History

My Messages

My Points

Sign Out

### MY ACCOUNT

Hello, welcome to your account!

### My Profile

Update your email and mailing address and we'll serve you better in the future.

### **Order History**

What you bought are all here, you can check them at anytime.

### My Messages

Check out what your sellers/ buyers want to talk to you.

### My Payment

Fill in your billing information so you can check out faster!

### **Selling History**

What you sold are all here, you can check them at anytime.

### **Store Credit**

Earn store credit by selling and donating to The Artpothecary and apply when you purchase.

The Artpothecary

**HOW IT WORKS** ABOUT US

PRODUCTS SELL ARTPOTHECARIES