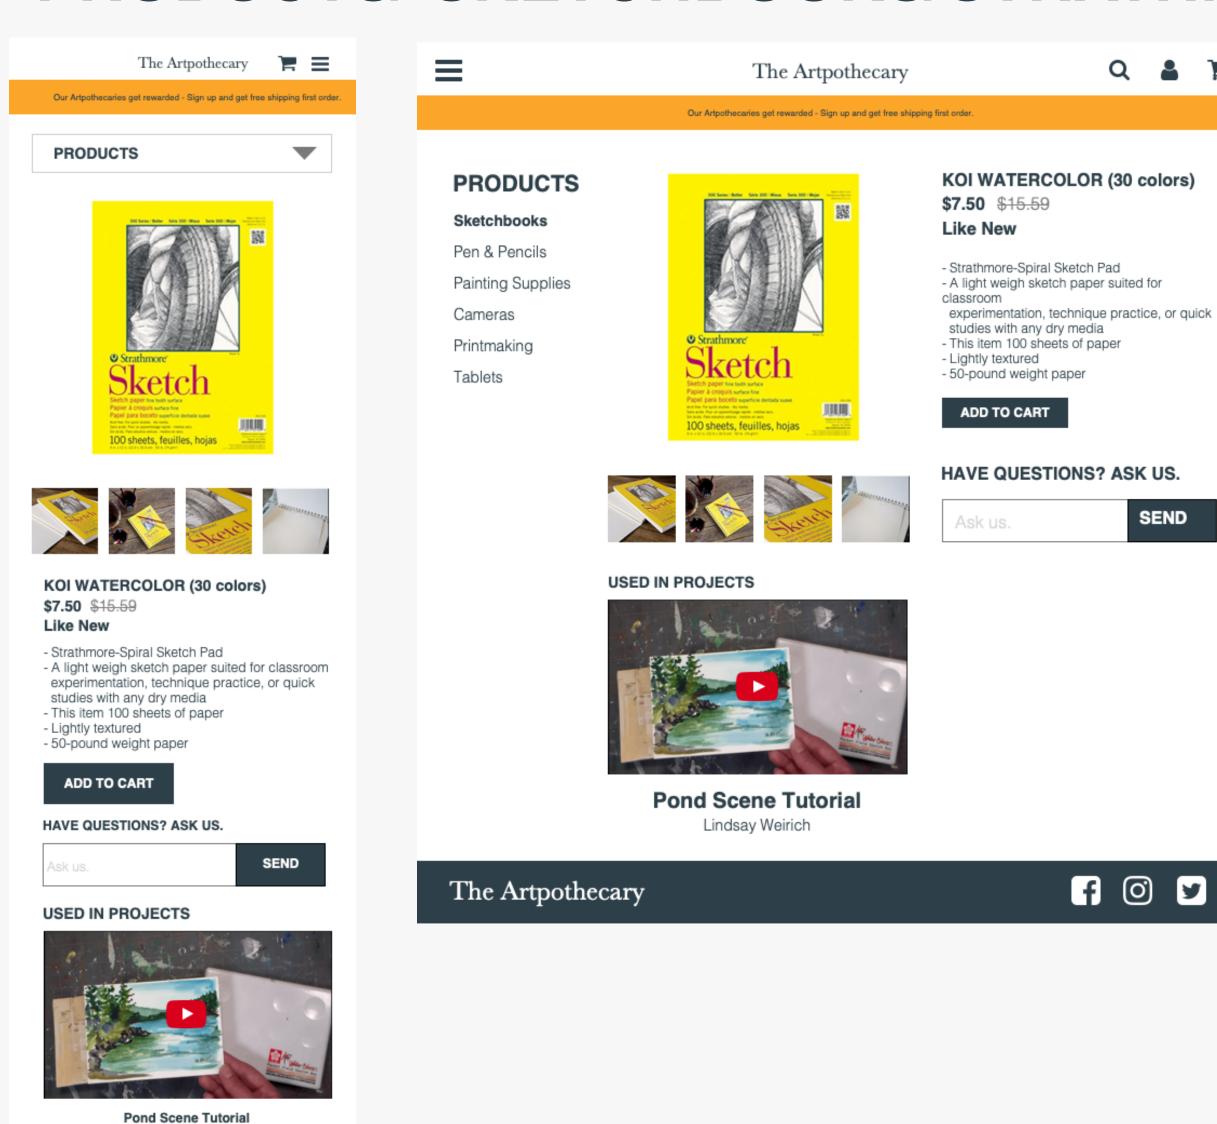

### PRODUCTS/ SKETCHBOOKS/STRATHMORE SKETCH PAD

Q 🚨 📜

SEND

f 0 💆

Lindsay Weirich

f 0 🛂

## Products/ Painting Supplies/ Koi Watercolors

This page shows the detail of the product.

The crossed price is the original price listed on Amazon, showing users how much more they could save if they buy the product from the The Artpothecary.