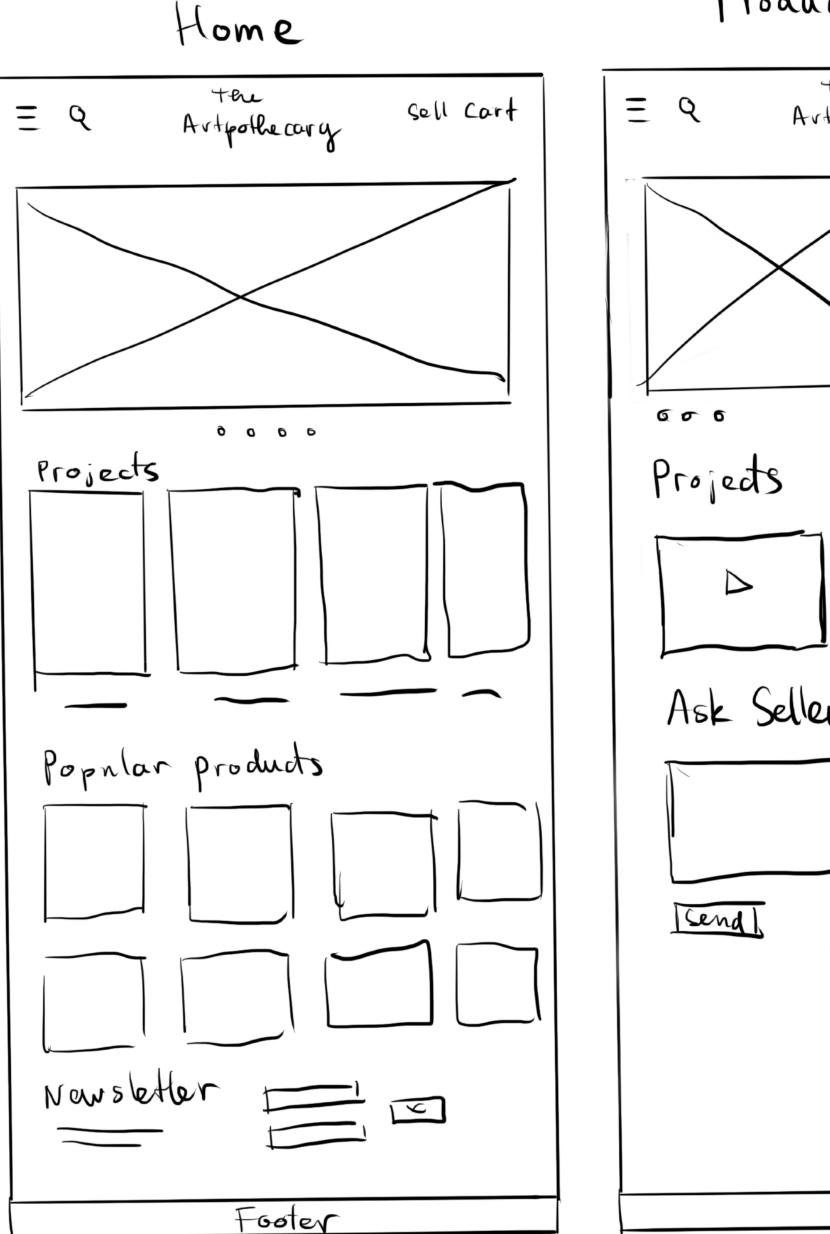

## Homepage

The homepage gives users a quick understanding of what we do and highlights the most important information of the website.

#### The homepage is divided in 5 sections:

- 1. A banner that directs to "products" page.
- 2. A banner that directs to "how it works" page.
- 3. A section highlights top 3 best-selling products.
- 4. A section highlights The Artpothecary of the month and the inspiring projects using our products.
- 5. A banner that ask people to sell their unused art supplies and a small section asking people to sign up for newsletters.