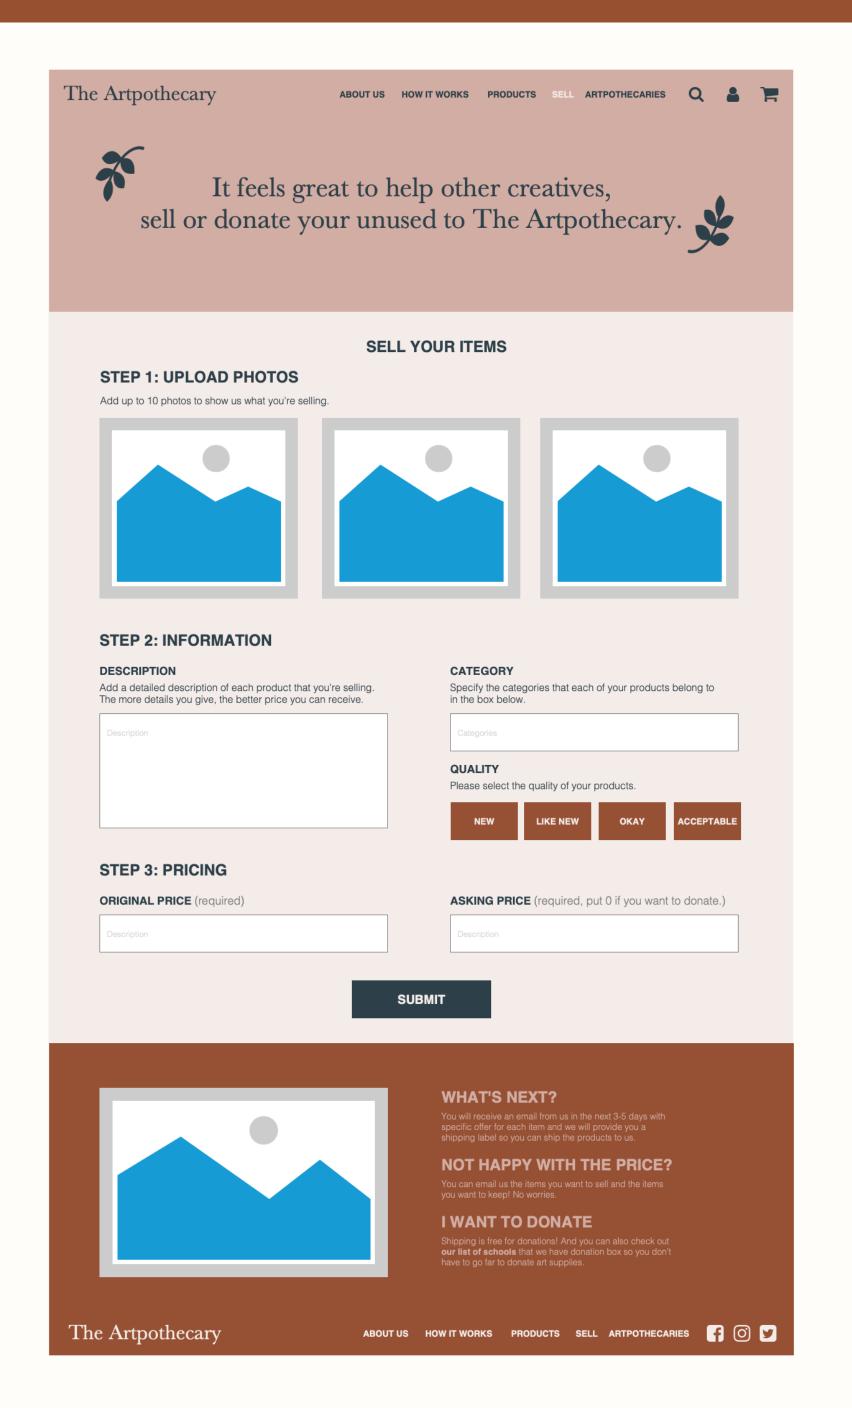

## Sell

This page allows users to fill in information to sell their supplies.

### SELL

| The Artpothecary ABOUT US HO                                                                                                              | WIT WORKS PRODUCTS SELL ARTPOTHECARIES Q &                                                                                                                                                                                                                                                                                                                                                                                                                                              | _ |
|-------------------------------------------------------------------------------------------------------------------------------------------|-----------------------------------------------------------------------------------------------------------------------------------------------------------------------------------------------------------------------------------------------------------------------------------------------------------------------------------------------------------------------------------------------------------------------------------------------------------------------------------------|---|
|                                                                                                                                           | elp other creatives,<br>sed to The Artpothecary."                                                                                                                                                                                                                                                                                                                                                                                                                                       |   |
| SELL N STEP 1: UPLOAD PHOTOS Add up to 10 photos to show us what you're selling.                                                          | YOUR ITEMS                                                                                                                                                                                                                                                                                                                                                                                                                                                                              |   |
| STEP 2: INFORMATION  DESCRIPTION                                                                                                          | CATEGORY                                                                                                                                                                                                                                                                                                                                                                                                                                                                                |   |
| Add a detailed description of each product that you're selling. The more details you give, the better price you can receive.  Description | Specify the categories that each of your products belong to in the box below.  Categories  QUALITY  Please select the quality of your products.  NEW LIKE NEW OKAY ACCEPTABLE                                                                                                                                                                                                                                                                                                           |   |
| STEP 3: PRICING ORIGINAL PRICE (required) Description                                                                                     | ASKING PRICE (required, put 0 if you want to donate.)  Description  BMIT                                                                                                                                                                                                                                                                                                                                                                                                                |   |
|                                                                                                                                           | WHAT'S NEXT?  You will receive an email from us in the next 3-5 days with specific offer for each item and we will provide you a shipping label so you can ship the products to us.  NOT HAPPY WITH THE PRICE?  You can email us the items you want to sell and the items you want to keep! No worries.  I WANT TO DONATE  Shipping is free for donations! And you can also check out our list of schools that we have donation box so you don't have to go far to donate art supplies. |   |