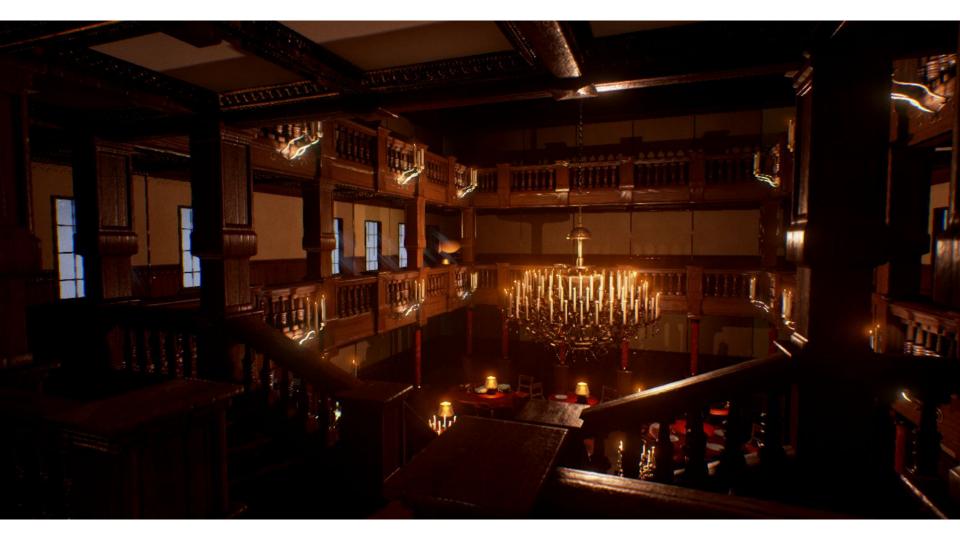

### Victorian Manor

Created By: Christopher King

Deep in the mountains of Switzerland there is a victorian manor that belongs to the richest man in Europe. Recently, the household hands have begun to prepare for a banquet. Unfortunately an invading army has forced the manors' owner to flee leaving the house desolate and quiet until the invading army find it...

# **Final Render**