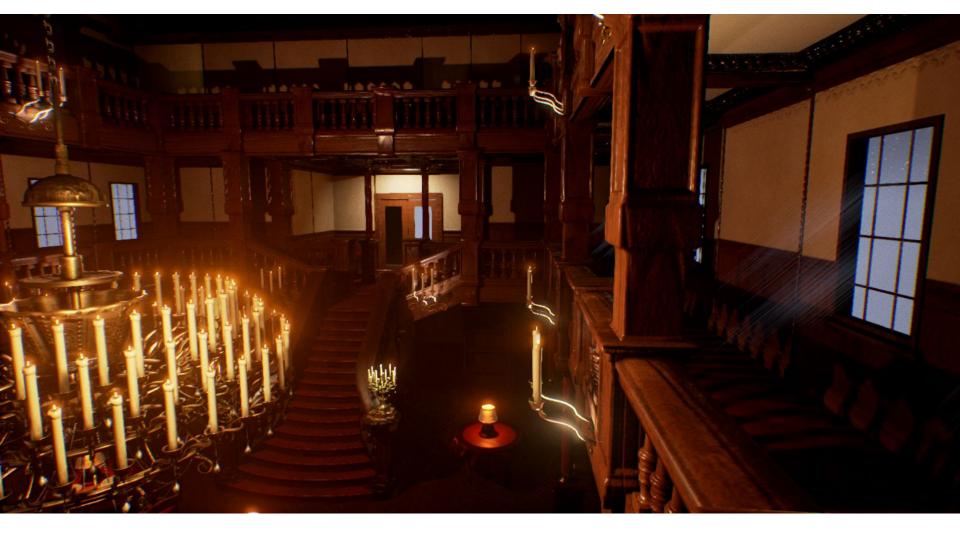

### Victorian Manor

Created By: Christopher King

Deep in the mountains of Switzerland there is a victorian manor that belongs to the richest man in Europe. Recently, the household hands have begun to prepare for a banquet. Unfortunately an invading army has forced the manors' owner to flee leaving the house desolate and quiet until the invading army find it...

# **Final Render**