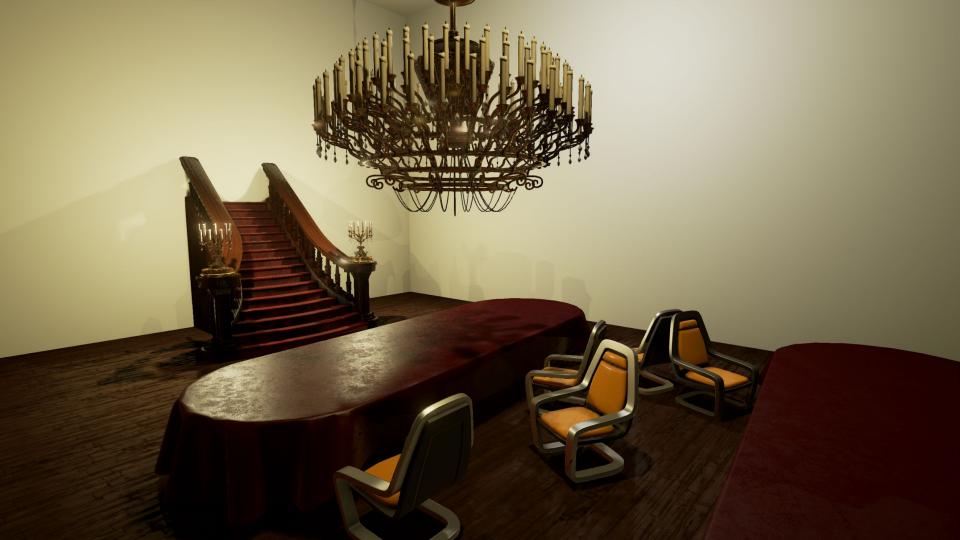

### Victorian Manor

Created By: Christopher King

Deep in the mountains of Switzerland there is a victorian manor that belongs to the richest man in Europe. Recently, the household hands have begun to prepare for a banquet. Unfortunately an invading army has forced the manors' owner to flee leaving the house desolate and quiet until the invading army find it...















#### Assets



#### Textures



#### **Materials**



















Door

MAT\_Blockout

MAT\_Book

MAT\_CeilingCurve

MAT\_Chandelier

MAT\_Cup

MAT\_Floor\_Wood\_ Lattice

MAT\_Lamp

MAT\_LightShaft



MAT\_Modular\_Railing MAT\_Satin\_Table MAT\_Stairs

MAT\_Table2

## **Development Photos**















# **Final Render**