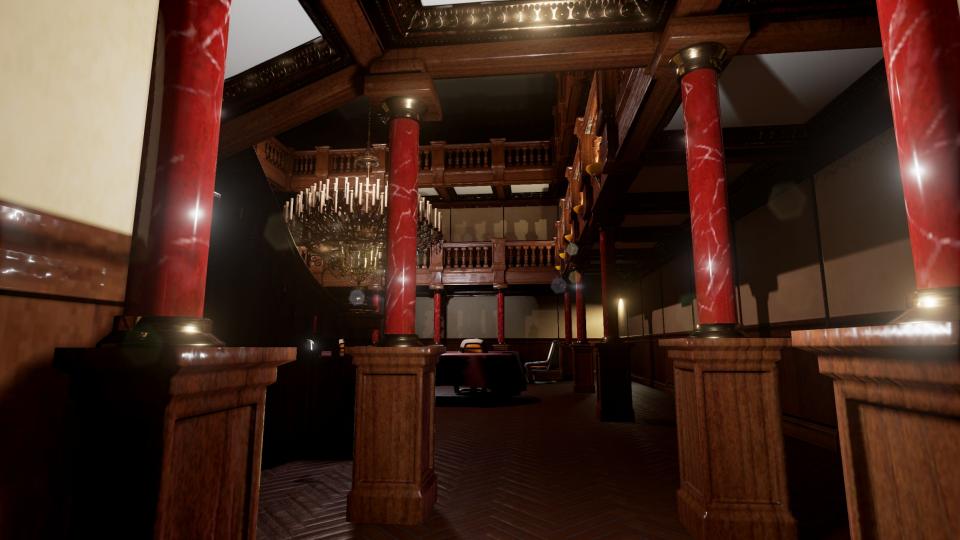

### Victorian Manor

Created By: Christopher King

Deep in the mountains of Switzerland there is a victorian manor that belongs to the richest man in Europe. Recently, the household hands have begun to prepare for a banquet. Unfortunately an invading army has forced the manors' owner to flee leaving the house desolate and quiet until the invading army find it...

## **Development Photos**