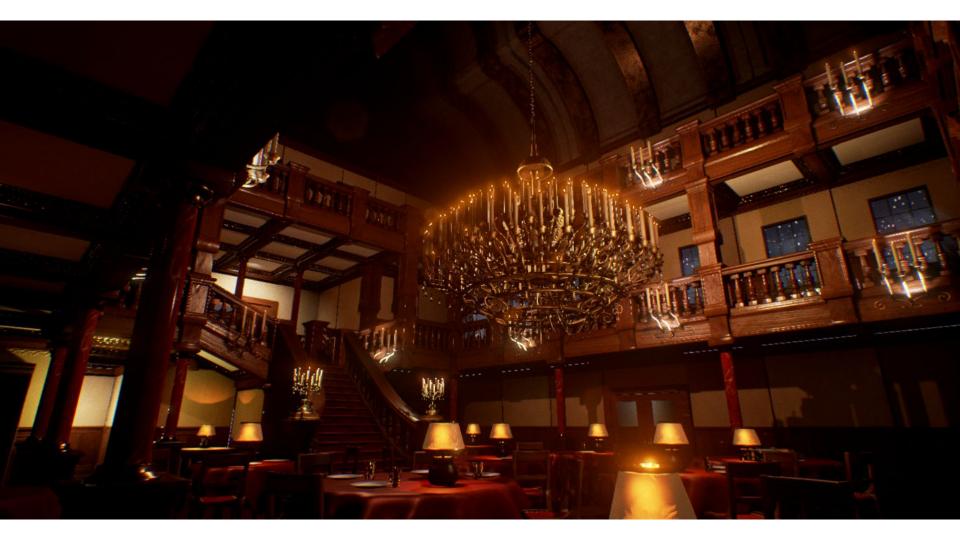

### Victorian Manor

Created By: Christopher King

Deep in the mountains of Switzerland there is a victorian manor that belongs to the richest man in Europe. Recently, the household hands have begun to prepare for a banquet. Unfortunately an invading army has forced the manors' owner to flee leaving the house desolate and quiet until the invading army find it...

# **Final Render**