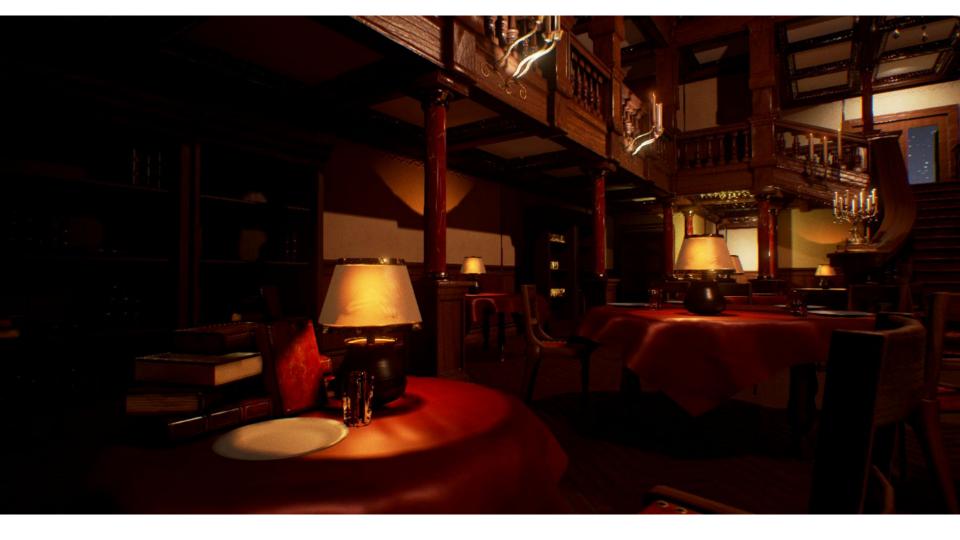

### Victorian Manor

Created By: Christopher King

Deep in the mountains of Switzerland there is a victorian manor that belongs to the richest man in Europe. Recently, the household hands have begun to prepare for a banquet. Unfortunately an invading army has forced the manors' owner to flee leaving the house desolate and quiet until the invading army find it...

# **Final Render**