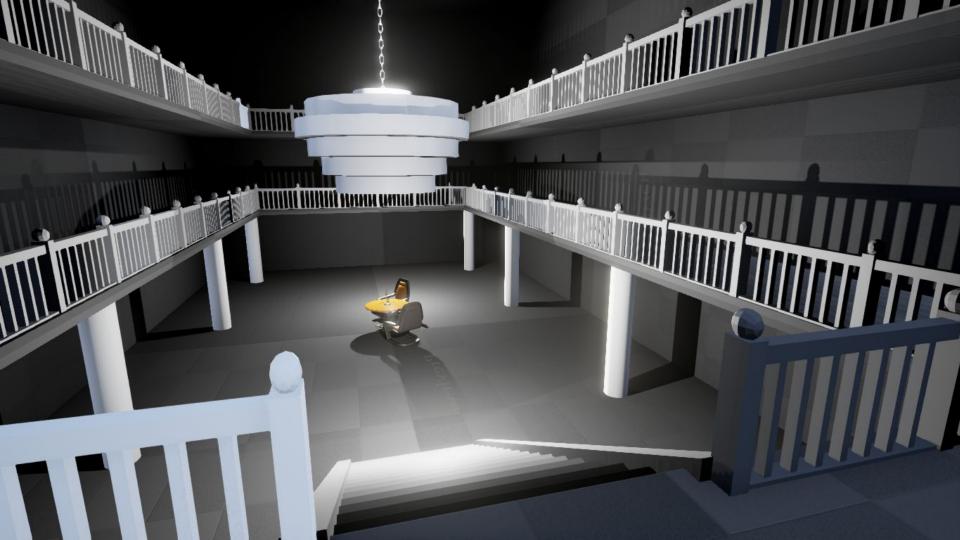

### Victorian Manor

Created By: Christopher King

Deep in the mountains of Switzerland there is a victorian manor that belongs to the richest man in Europe. Recently, the household hands have begun to prepare for a banquet. Unfortunately an invading army has forced the manors' owner to flee leaving the house desolate and quiet until the invading army find it...















#### Assets



#### Textures



#### **Materials**



















Door

MAT\_Blockout

MAT\_Book

MAT\_CeilingCurve

MAT\_Chandelier

MAT\_Cup

MAT\_Floor\_Wood\_ Lattice

MAT\_Lamp

MAT\_LightShaft



MAT\_Modular\_Railing MAT\_Satin\_Table MAT\_Stairs

MAT\_Table2

## **Development Photos**















# **Final Render**