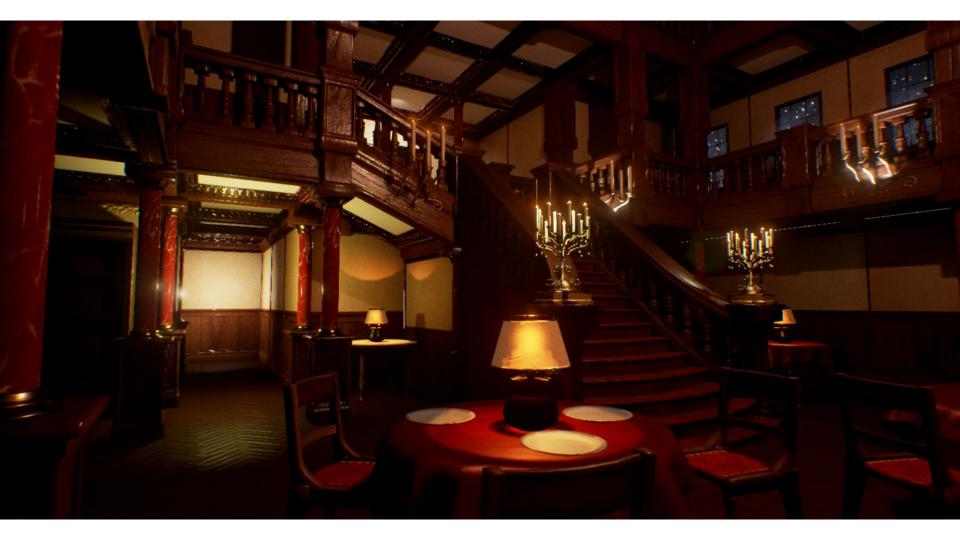

### Victorian Manor

Created By: Christopher King

Deep in the mountains of Switzerland there is a victorian manor that belongs to the richest man in Europe. Recently, the household hands have begun to prepare for a banquet. Unfortunately an invading army has forced the manors' owner to flee leaving the house desolate and quiet until the invading army find it...

# **Final Render**