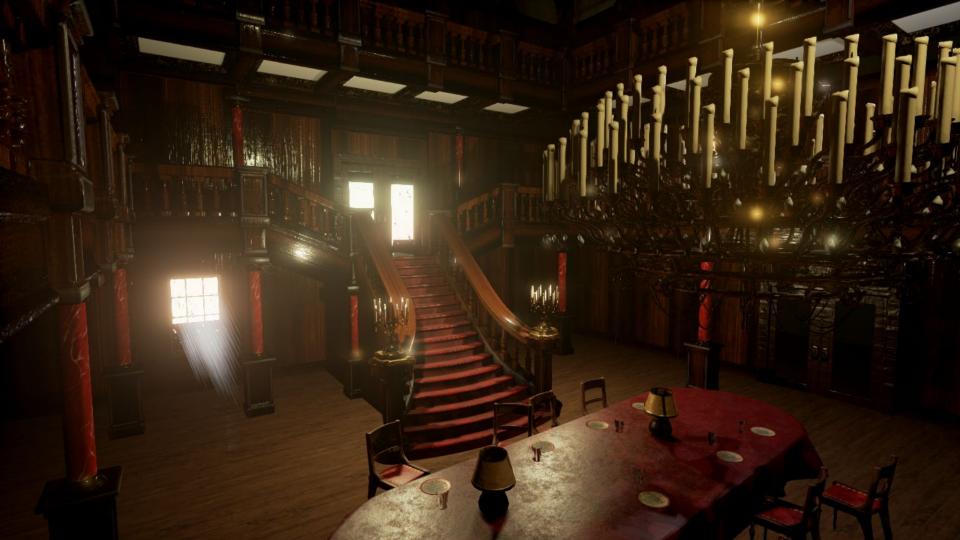

### Victorian Manor

Created By: Christopher King

Deep in the mountains of Switzerland there is a victorian manor that belongs to the richest man in Europe. Recently, the household hands have begun to prepare for a banquet. Unfortunately an invading army has forced the manors' owner to flee leaving the house desolate and quiet until the invading army find it...

# **Final Render**