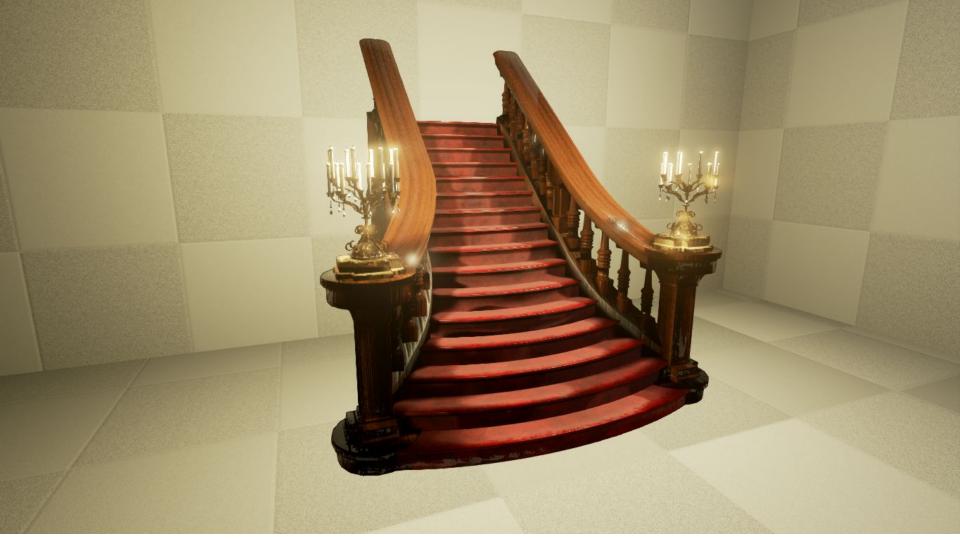

### Victorian Manor

Created By: Christopher King

Deep in the mountains of Switzerland there is a victorian manor that belongs to the richest man in Europe. Recently, the household hands have begun to prepare for a banquet. Unfortunately an invading army has forced the manors' owner to flee leaving the house desolate and quiet until the invading army find it...















#### Assets



#### Textures



#### **Materials**



















Door

MAT\_Blockout

MAT\_Book

MAT\_CeilingCurve

MAT\_Chandelier

MAT\_Cup

MAT\_Floor\_Wood\_ Lattice

MAT\_Lamp

MAT\_LightShaft



MAT\_Modular\_Railing MAT\_Satin\_Table MAT\_Stairs

MAT\_Table2

## **Development Photos**















# **Final Render**