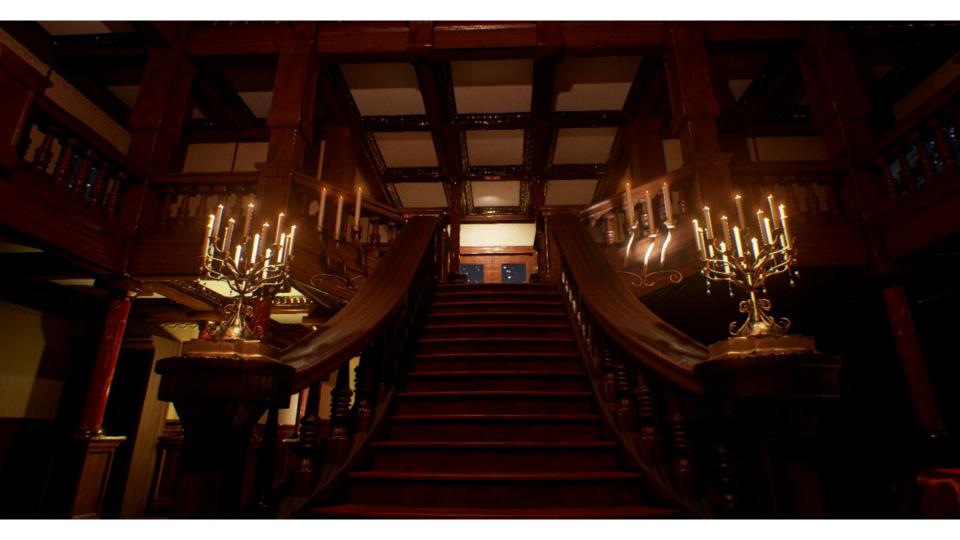

### Victorian Manor

Created By: Christopher King

Deep in the mountains of Switzerland there is a victorian manor that belongs to the richest man in Europe. Recently, the household hands have begun to prepare for a banquet. Unfortunately an invading army has forced the manors' owner to flee leaving the house desolate and quiet until the invading army find it...

# **Final Render**