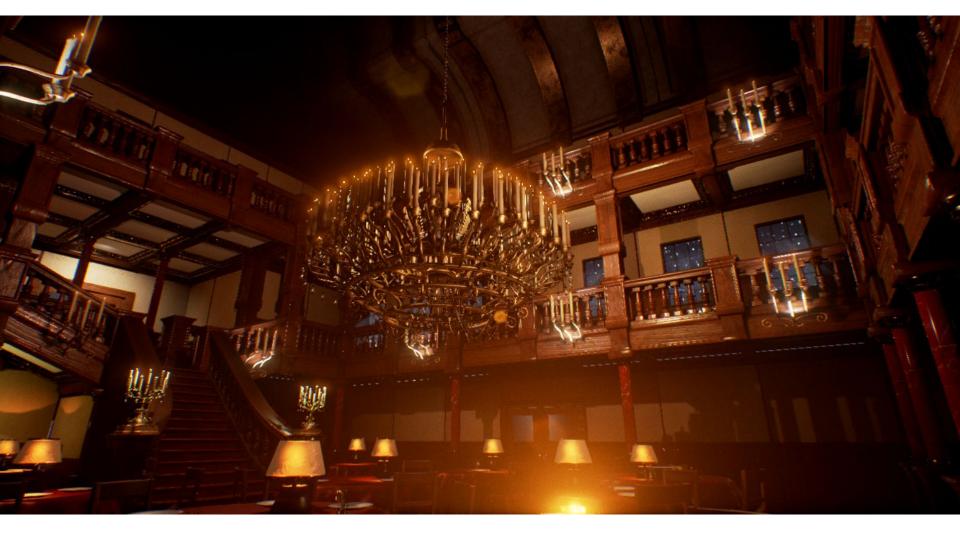

### Victorian Manor

Created By: Christopher King

Deep in the mountains of Switzerland there is a victorian manor that belongs to the richest man in Europe. Recently, the household hands have begun to prepare for a banquet. Unfortunately an invading army has forced the manors' owner to flee leaving the house desolate and quiet until the invading army find it...

# **Final Render**